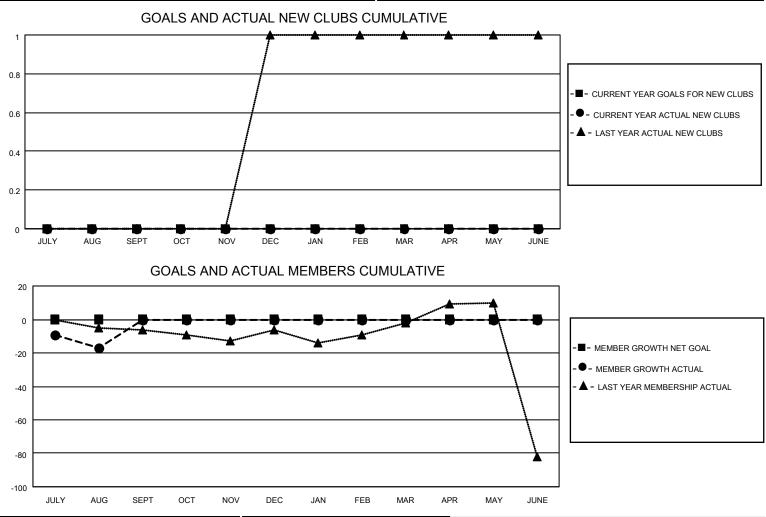

## LOCATION MARYLAND

District 22 C

Results as of: 8/31/2022

| Clubs                 |               |           |               | Members               |                        |                         |                                                    |
|-----------------------|---------------|-----------|---------------|-----------------------|------------------------|-------------------------|----------------------------------------------------|
| RESULTS FOR 2022-2023 |               |           |               | RESULTS FOR 2022-2023 |                        |                         |                                                    |
| QUARTER               | NEW CLUB GOAL | NEW CLUBS | DROPPED CLUBS | QUARTER               | BER GROWTH NET<br>GOAL | MEMBER GROWTH<br>ACTUAL | DROPPED<br>MEMBERS ACTUAL<br>(including transfers) |
| JULY/AUG/SEPT         | 0             | 0         | 0             | JULY/AUG/SEPT         | 0                      | 10                      | 24                                                 |
| OCT/NOV/DEC           | 0             | 0         | 0             | OCT/NOV/DEC           | 0                      | 0                       | 0                                                  |
| JAN/FEB/MAR           | 0             | 0         | 0             | JAN/FEB/MAR           | 0                      | 0                       | 0                                                  |
| APR/MAY/JUNE          | 0             | 0         | 0             | APR/MAY/JUNE          | 0                      | 0                       | 0                                                  |